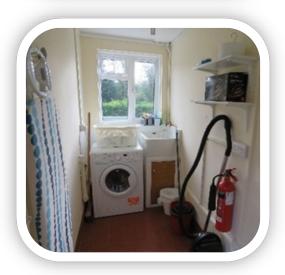

# **Utility room**

Door from conservatory 78cm.

Sink, washer-drier, clothes airer, ironing board and iron.