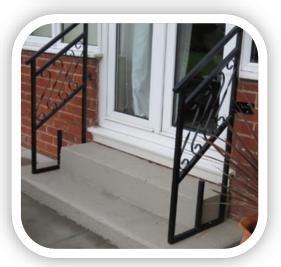

### Arrival

Car parking is to the front of the cottage, on a very slight slope.

Entry to the cottage is through a gate (85cm) to a level path.

There is a key safe next to the door. Use of this can be arranged for late arrivals.