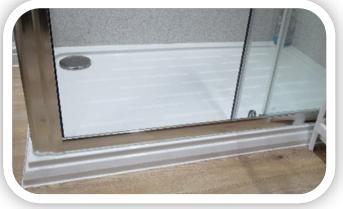

## **Shower Room**

Shower door, 49cm
Height to step into shower, 11cm
Shower room, door 73cm
2nd toilet and washbasin, door 71cm

Please ring 01686 630657 if you require clarification on any measurements or access to the Cottage