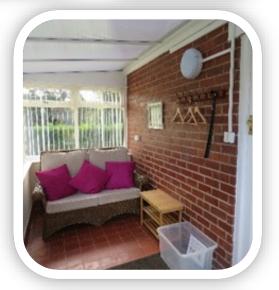

# **Entrance**

Through side door 77cm, into the conservatory.

# **Conservatory**

Coat hooks, shoe rack, box for muddy boots and cane sofa.