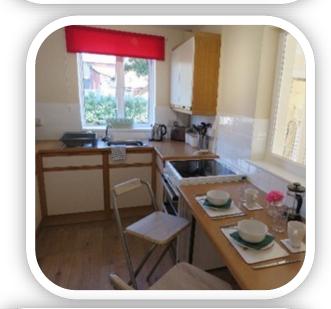

### **Kitchen**

Door 71cm.

Fully equipped kitchen with Breakfast bar and stools.

Level access from kitchen to:

Double bedroom, door 70cm

Twin bedroom, door 71cm