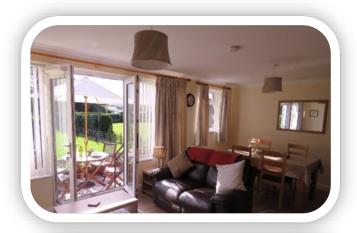

### Lounge, dining area

Door from utility 73cm

Two leather sofas, stove effect electric fire, dining table and chairs.