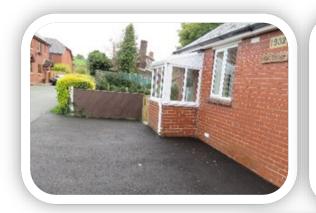

### Arrival

Car parking is to the front of the cottage, on a very slight slope.

Entry to the cottage is through a gate (85cm) to a level path.

There is a key safe next to the door. Use of this can be arranged for late arrivals.